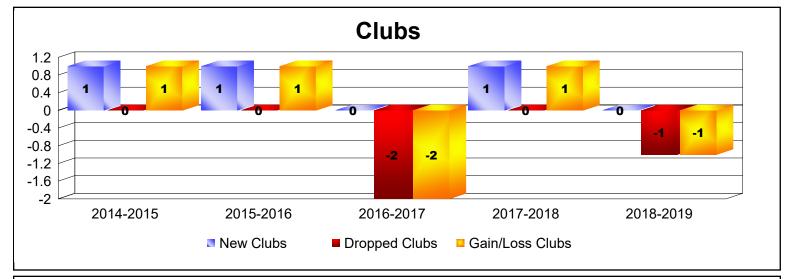

District 107 D

As of June 2019 Cumulative

| Year      | New<br>Clubs | Dropped<br>Clubs | Gain/<br>Loss<br>Clubs | New<br>Members | Charter<br>Members | Reinstate<br>Members | Transfer<br>Members | Total<br>Member<br>Added | Total<br>Members<br>Dropped | Gain/<br>Loss<br>Members |
|-----------|--------------|------------------|------------------------|----------------|--------------------|----------------------|---------------------|--------------------------|-----------------------------|--------------------------|
| 2014-2015 | 1            | 0                | 1                      | 104            | 22                 | 0                    | 2                   | 128                      | -123                        | 5                        |
| 2015-2016 | 1            | 0                | 1                      | 83             | 33                 | 3                    | 17                  | 136                      | -169                        | -33                      |
| 2016-2017 | 0            | -2               | -2                     | 111            | 0                  | 0                    | 7                   | 118                      | -133                        | -15                      |
| 2017-2018 | 1            | 0                | 1                      | 65             | 23                 | 1                    | 17                  | 106                      | -208                        | -102                     |
| 2018-2019 | 0            | -1               | -1                     | 72             | 0                  | 4                    | 6                   | 82                       | -184                        | -102                     |
| Average   | 1            | -1               | 0                      | 87             | 16                 | 2                    | 10                  | 114                      | -163                        | -49                      |