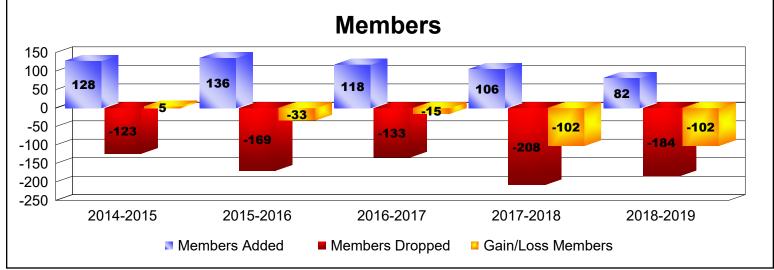

District 107 D

As of June 2019 Cumulative

| Year      | New<br>Clubs | Dropped<br>Clubs | Gain/<br>Loss<br>Clubs | New<br>Members | Charter<br>Members | Reinstate<br>Members | Transfer<br>Members | Total<br>Member<br>Added | Total<br>Members<br>Dropped | Gain/<br>Loss<br>Members |
|-----------|--------------|------------------|------------------------|----------------|--------------------|----------------------|---------------------|--------------------------|-----------------------------|--------------------------|
| 2014-2015 | 1            | 0                | 1                      | 104            | 22                 | 0                    | 2                   | 128                      | -123                        | 5                        |
| 2015-2016 | 1            | 0                | 1                      | 83             | 33                 | 3                    | 17                  | 136                      | -169                        | -33                      |
| 2016-2017 | 0            | -2               | -2                     | 111            | 0                  | 0                    | 7                   | 118                      | -133                        | -15                      |
| 2017-2018 | 1            | 0                | 1                      | 65             | 23                 | 1                    | 17                  | 106                      | -208                        | -102                     |
| 2018-2019 | 0            | -1               | -1                     | 72             | 0                  | 4                    | 6                   | 82                       | -184                        | -102                     |
| Average   | 1            | -1               | 0                      | 87             | 16                 | 2                    | 10                  | 114                      | -163                        | -49                      |